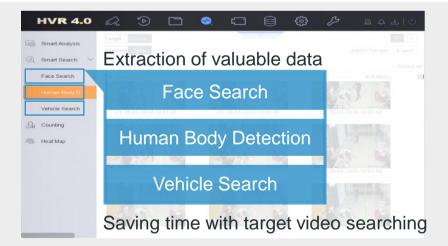

## **Product Solution**

2<sup>nd</sup> Gen Hik-Siren Connect AcuSense Camera DVR

- Audio and strobe light alarm
- PIR detection
- Face detection
- All channels false alarm reduction
- Hik-Connect notification pushing
- Quick target search