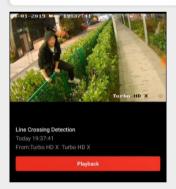

**Controlling front-ends for** real-time alarms

- Real-time alarms can be turned to silent mode manually by Hik-Connect App.
- The alarm reminder schedule can be set flexibly.

Hik-Connect urbo HD X Motion Detection Alarm(2019-04-01 19:37:37)

Hik-Connect can receive notifications and pictures for the event. Video playback is available.