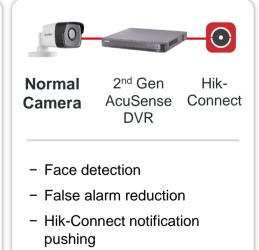

## **Product Solution**

2<sup>nd</sup> Gen Hik-Siren Connect AcuSense Camera DVR

- Audio and strobe light alarm
- PIR detection
- Face detection
- All channels false alarm reduction
- Hik-Connect notification pushing
- Quick target search